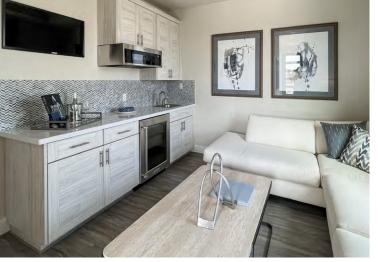

## Frameless, Full-Access EVRGRN Cabinets Feature:

- Tight reveal (minimal space between doors and drawer fronts) and clean lines
- 15% more usable cabinet space on average than faceframe
- Environmentally responsible, durable engineered wood options
- Subtle, 3-D, grain-matched texture
- 1-piece, 3-piece and 5-piece doors
- Consistent, balanced color and grain
- Modern linen interior