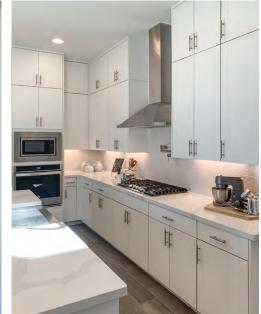

## Frameless, Full-Access EVRGRN Cabinets Feature:

- Tight reveal (minimal space between doors and drawer fronts) and clean lines
- 15% more usable cabinet space on average than faceframe
- Environmentally responsible, durable engineered wood options
- Subtle, 3-D, grain-matched texture
- 1-piece, 3-piece and 5-piece doors
- Consistent, balanced color and grain
- Modern linen interior