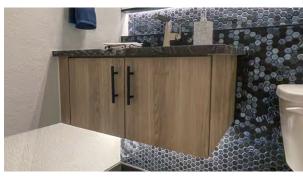

## Frameless, Full-Access EVRGRN Cabinets Feature:

- Tight reveal (minimal space between doors and drawer fronts) and clean lines
- 15% more usable cabinet space on average than faceframe
- Environmentally responsible, durable engineered wood options
- Subtle, 3-D, grain-matched texture
- 1-piece, 3-piece and 5-piece doors
- Consistent, balanced color and grain
- Modern linen interior

**EW**RGRN

**EVRGRN** Options Include: **Appliance panels** Applied 1, 3 or 5 pc ends Apron front - farm sink cabinet **Broom closet/Pantry Bar brackets** Cabinet projection - bumped up/out Crown moulding - 3/4" or 3" Cutlery trays (silverware dividers) Desk with or without drawer Door frame for glass panel, single lite Drawer guides - full ext. side mount or full ext. undermount, soft close File drawer/pot-pan drawer - full ext. **Finished tops Floating shelves** Floating vanity - 36" or 72" Light rail for under cabinet lighting Linen box with hamper Matching cabinet interior Medicine cabinet Open cabinet w/shelves Paneled island back Pantry/broom closet Pull-out interior shelf **Refrigerator - shroud** Sink front tilt-out w/stainless steel tray Soft close hinges Spice pull out base - 1 or 2 sided Spice rack - custom, door mount Trash and recycling pull outs **Tray dividers** Wine rack - Big X or cubbies