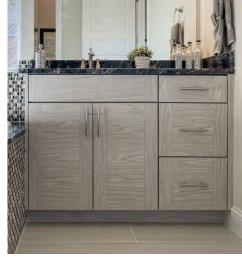

## Frameless, Full-Access EVRGRN Cabinets Feature:

- Tight reveal (minimal space between doors and drawer fronts) and clean lines
- 15% more usable cabinet space on average than faceframe
- Environmentally responsible, durable engineered wood options
- Subtle, 3-D, grain-matched texture
- 1-piece, 3-piece and 5-piece doors
- Consistent, balanced color and grain
- Modern linen interior