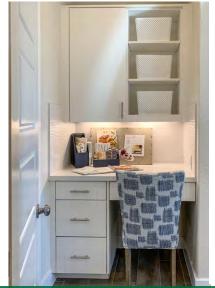

**EW**RGRN

**EVRGRN** Options Include: **Appliance panels** Applied 1, 3 or 5 pc ends Apron front - farm sink cabinet **Broom closet/Pantry Bar brackets** Cabinet projection - bumped up/out Crown moulding - 3/4" or 3" Cutlery trays (silverware dividers) Desk with or without drawer Door frame for glass panel, single lite Drawer guides - full ext. side mount or full ext. undermount, soft close File drawer/pot-pan drawer - full ext. **Finished tops Floating shelves** Floating vanity - 36" or 72" Light rail for under cabinet lighting Linen box with hamper Matching cabinet interior Medicine cabinet Open cabinet w/shelves Paneled island back Pantry/broom closet Pull-out interior shelf **Refrigerator - shroud** Sink front tilt-out w/stainless steel tray Soft close hinges Spice pull out base - 1 or 2 sided Spice rack - custom, door mount Trash and recycling pull outs **Tray dividers** Wine rack - Big X or cubbies