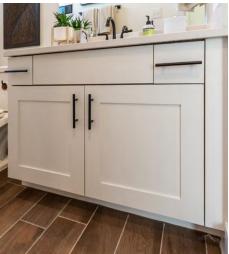

## Frameless, Full-Access EVRGRN Cabinets Feature:

- Tight reveal (minimal space between doors and drawer fronts) and clean lines
- 15% more usable cabinet space on average than faceframe
- Environmentally responsible, durable engineered wood options
- Subtle, 3-D, grain-matched texture
- 1-piece, 3-piece and 5-piece doors
- Consistent, balanced color and grain
- Modern linen interior