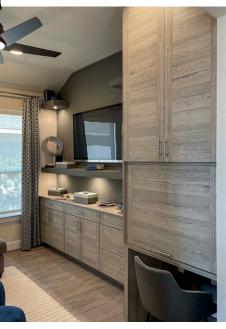

**EW**RGRN

**EVRGRN** Options Include: **Appliance panels** Applied 1, 3 or 5 pc ends Apron front - farm sink cabinet **Broom closet/Pantry Bar brackets** Cabinet projection - bumped up/out Crown moulding - 3/4" or 3" Cutlery trays (silverware dividers) Desk with or without drawer Door frame for glass panel, single lite Drawer guides - full ext. side mount or full ext. undermount, soft close File drawer/pot-pan drawer - full ext. **Finished tops Floating shelves** Floating vanity - 36" or 72" Light rail for under cabinet lighting Linen box with hamper Matching cabinet interior Medicine cabinet Open cabinet w/shelves Paneled island back Pantry/broom closet Pull-out interior shelf **Refrigerator - shroud** Sink front tilt-out w/stainless steel tray Soft close hinges Spice pull out base - 1 or 2 sided Spice rack - custom, door mount Trash and recycling pull outs **Tray dividers** Wine rack - Big X or cubbies