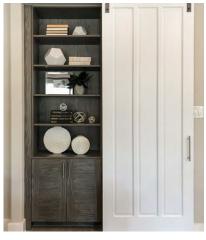

**EW**RGRN

**EVRGRN** Options Include: **Appliance panels** Applied 1, 3 or 5 pc ends Apron front - farm sink cabinet **Broom closet/Pantry Bar brackets** Cabinet projection - bumped up/out Crown moulding - 3/4" or 3" Cutlery trays (silverware dividers) Desk with or without drawer Door frame for glass panel, single lite Drawer guides - full ext. side mount or full ext. undermount, soft close File drawer/pot-pan drawer - full ext. **Finished tops Floating shelves** Floating vanity - 36" or 72" Light rail for under cabinet lighting Linen box with hamper Matching cabinet interior Medicine cabinet Open cabinet w/shelves Paneled island back Pantry/broom closet Pull-out interior shelf **Refrigerator - shroud** Sink front tilt-out w/stainless steel tray Soft close hinges Spice pull out base - 1 or 2 sided Spice rack - custom, door mount Trash and recycling pull outs **Tray dividers** Wine rack - Big X or cubbies