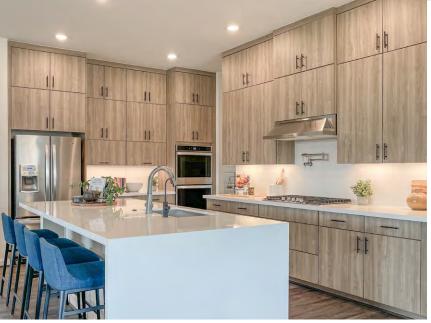

## Frameless, Full-Access EVRGRN Cabinets Feature:

- Tight reveal (minimal space between doors and drawer fronts) and clean lines
- 15% more usable cabinet space on average than faceframe
- Environmentally responsible, durable engineered wood options
- Subtle, 3-D, grain-matched texture
- 1-piece, 3-piece and 5-piece doors
- Consistent, balanced color and grain
- Modern linen interior