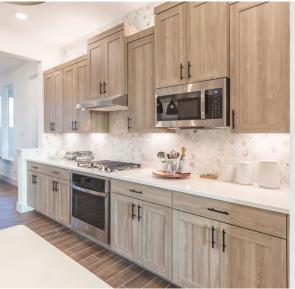

## Frameless, Full-Access EVRGRN Cabinets Feature:

- Tight reveal (minimal space between doors and drawer fronts) and clean lines
- 15% more usable cabinet space on average than faceframe
- Environmentally responsible, durable engineered wood options
- Subtle, 3-D, grain-matched texture
- 1-piece, 3-piece and 5-piece doors
- Consistent, balanced color and grain
- Modern linen interior

**EW**RGRN

**EVRGRN** Options Include: **Appliance panels** Applied 1, 3 or 5 pc ends Apron front - farm sink cabinet **Broom closet/Pantry Bar brackets** Cabinet projection - bumped up/out Crown moulding - 3/4" or 3" Cutlery trays (silverware dividers) Desk with or without drawer Door frame for glass panel, single lite Drawer guides - full ext. side mount or full ext. undermount, soft close File drawer/pot-pan drawer - full ext. **Finished tops Floating shelves** Floating vanity - 36" or 72" Light rail for under cabinet lighting Linen box with hamper Matching cabinet interior Medicine cabinet Open cabinet w/shelves Paneled island back Pantry/broom closet Pull-out interior shelf **Refrigerator - shroud** Sink front tilt-out w/stainless steel tray Soft close hinges Spice pull out base - 1 or 2 sided Spice rack - custom, door mount Trash and recycling pull outs **Tray dividers** Wine rack - Big X or cubbies