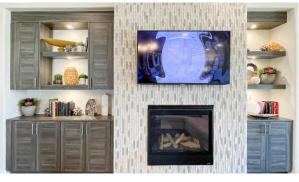

**EW**RGRN

**EVRGRN** Options Include: **Appliance panels** Applied 1, 3 or 5 pc ends Apron front - farm sink cabinet **Broom closet/Pantry Bar brackets** Cabinet projection - bumped up/out Crown moulding - 3/4" or 3" Cutlery trays (silverware dividers) Desk with or without drawer Door frame for glass panel, single lite Drawer guides - full ext. side mount or full ext. undermount, soft close File drawer/pot-pan drawer - full ext. **Finished tops Floating shelves** Floating vanity - 36" or 72" Light rail for under cabinet lighting Linen box with hamper Matching cabinet interior Medicine cabinet Open cabinet w/shelves Paneled island back Pantry/broom closet Pull-out interior shelf **Refrigerator - shroud** Sink front tilt-out w/stainless steel tray Soft close hinges Spice pull out base - 1 or 2 sided Spice rack - custom, door mount Trash and recycling pull outs **Tray dividers** Wine rack - Big X or cubbies