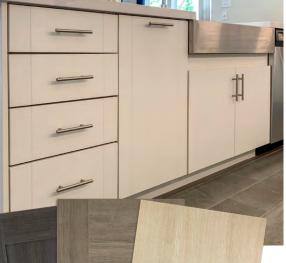

## Frameless, Full-Access EVRGRN Cabinets Feature:

- Tight reveal (minimal space between doors and drawer fronts) and clean lines
- 15% more usable cabinet space on average than faceframe
- Environmentally responsible, durable engineered wood options
- Subtle, 3-D, grain-matched texture
- 1-piece, 3-piece and 5-piece doors
- Consistent, balanced color and grain
- Modern linen interior