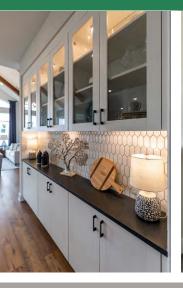

## Frameless, Full-Access EVRGRN Cabinets Feature:

- Tight reveal (minimal space between doors and drawer fronts) and clean lines
- 15% more usable cabinet space on average than faceframe
- Environmentally responsible, durable engineered wood options
- Subtle, 3-D, grain-matched texture
- 1-piece, 3-piece and 5-piece doors
- Consistent, balanced color and grain
- Modern linen interior