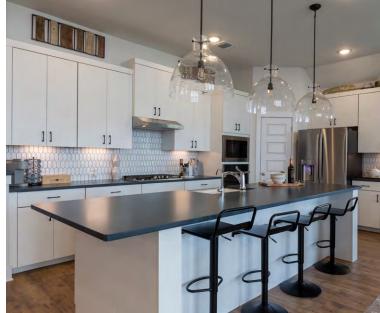

## Frameless, Full-Access EVRGRN Cabinets Feature:

- Tight reveal (minimal space between doors and drawer fronts) and clean lines
- 15% more usable cabinet space on average than faceframe
- Environmentally responsible, durable engineered wood options
- Subtle, 3-D, grain-matched texture
- 1-piece, 3-piece and 5-piece doors
- Consistent, balanced color and grain
- Modern linen interior